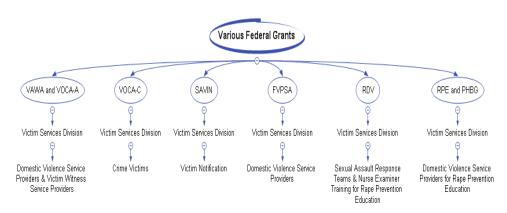

#### Victim Services Division Organizational Chart

Source: LSO from information provided by the Division.

Federal Grant Sources of Revenue Used for Providing Services and Compensation to Victims of Crimes Fund 22 receives revenue predominantly from federal sources, the majority of which is passed through to local victim service providers. These providers deliver services related to domestic violence and sexual assault, as well as for victim witness support. It should be noted that one federal grant (Victims of Crime Act (VOCA-C) – Compensation) is also used to provide compensation awards directly to victims of crime. See Appendix I for additional information on federal grants and Appendix L for a complete listing of victim service providers.

The following tables provide additional information on federal funds appropriated by the Legislature to the Division.

Table 1
Federal Revenue to Fund 22 (Budgeted)
\*Budget Fiscal Year (BFY) 2007

| Federal Grant                                                           | Amount         | Purpose                                                           |
|-------------------------------------------------------------------------|----------------|-------------------------------------------------------------------|
| STOP Violence Against<br>Women Formula Grant<br>Program (VAWA)          | \$1,528,895.61 | Local Victim Service<br>Providers                                 |
| Victims of Crimes Act<br>(VOCA-A) -Assistance                           | \$2,245,290.00 | Local Victim Service Providers                                    |
| Victims of Crime Act<br>(VOCA-C) - Compensation                         | \$647,924.00   | Crime Victims<br>Compensation                                     |
| Family Violence Prevention and Services State Grants (FVPSA)            | \$1,388,730.00 | Local Victim Service<br>Providers                                 |
| Statewide Automated Victim Information Notification (SAVIN) Program (B) | \$514,799.00   | Victim Notification                                               |
| **Preventative Health<br>Block Grant (PHBG)                             | \$12,092.00    | K-12 Education and<br>Awareness (Rape<br>Prevention Education)    |
| **Rape Prevention and Education Grant (RPE)                             | \$140,000.00   | Domestic Violence Service Providers for Rape Prevention Education |
| Total                                                                   | \$6,477,730.61 |                                                                   |

| Federal Grant              | Amount         | Purpose                                         |
|----------------------------|----------------|-------------------------------------------------|
| STOP Violence Against      | \$1,447,061.85 | Local Victim Service                            |
| Women Formula Grant        |                | Providers                                       |
| Program (VAWA)             |                |                                                 |
| Victims of Crimes Act      | \$1,613,112.75 | Local Victim Service                            |
| (VOCA-A) -Assistance       |                | Providers                                       |
| Victims of Crime Act       | \$486,000.00   | Crime Victims                                   |
| (VOCA-C) - Compensation    |                | Compensation                                    |
| Family Violence Prevention | \$1,842,873.00 | Local Victim Service                            |
| and Services State Grants  |                | Providers                                       |
| (FVPSA)                    |                |                                                 |
| Rural Domestic Violence,   | \$846,854.00   | ·                                               |
| Dating Violence, Sexual    |                | Teams and Nurse Examiner                        |
| Assault and Stalking       |                | Training                                        |
| Assistance Program         |                |                                                 |
| Statewide Automated        | \$133,253.15   | Victim Notification                             |
| Victim Information         |                |                                                 |
| Notification (SAVIN)       |                |                                                 |
| Program (B)                | 040 000 00     | V 40 Ed. adda a ad                              |
| **Preventative Health      | \$12,092.00    | K-12 Education and                              |
| Block Grant (PHBG)         |                | Awareness (Rape Prevention Education)           |
| **Dana Duamentian and      | 6440,000,00    | · · · · · · · · · · · · · · · · · · ·           |
| **Rape Prevention and      | \$140,000.00   | Domestic Violence                               |
| Education Grant (RPE)      |                | Service Providers for Rape Prevention Education |
| Total                      | 60 504 040 75  | FIEVEIILIUII EUUCALIUII                         |
| Total                      | \$6,521,246.75 |                                                 |