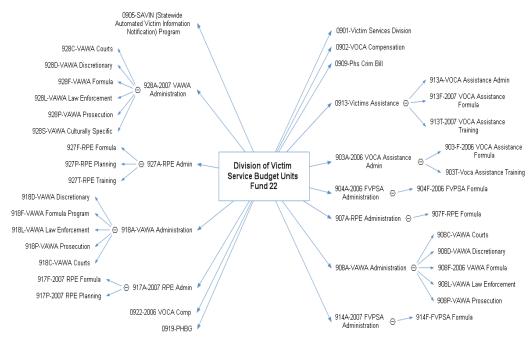

# Finding #1: The Victim Services Division Utilized 45 Budget Units within Fund 22 to Track Expenditures for BFY2007

During BFY 2007, the Division expended \$6,155,435.32 in federal funds and \$2,757,231.31 in surcharge funds from Fund 22.

To expend this money, it used 45 budget units within Fund 22 to track revenue and expenditures related to five federal grants, two pass through grants from the State Department of Health, and the Crime Victims Surcharge.

The following provides additional information on the numerous budget units used by the Division within Fund 22.

Source: LSO from information in WOLFS.

In addition, it uses Budget Unit 0901 (Victim Services Division) as a staging account for federal funds, prior to transferring those funds to the remaining budget units. Budget Unit 0901 however, was established primarily to track revenue and expenditures related to the crime victims surcharge. As stated previously, the surcharge is used to compensate victims of crime, while the federal funds are mostly used for grant awards to service providers who deliver services to crime victims.

As a result of the Division using this budget unit to stage federal funds, as well as the primary budget unit to track surcharge expenditures, it has created a condition of confusion when

trying to accurately expend and track various expenditures within Fund 22. Subsequently, the confusion may have led to the following problems.