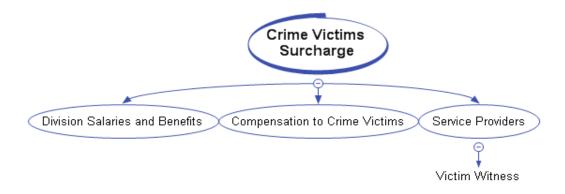

#### **Federal Grant Flow**

Source: LSO from information provided by the Division.

**Crime Victims Surcharge** 

Fund 22 receives surcharge revenue pursuant to W.S. 1-40-119 (a), which is used to compensate victims of crime for medical expenses and lost wages up to \$15,000 for non-catastrophic losses or up to \$25,000 for catastrophic losses.

Historically, the Division has used surcharge revenue to pay salaries and benefits; to make grant awards to domestic violence and sexual assault service providers; and to compensate victims of crime pursuant to W.S. 1-40-101 through W.S. 1-40-119.

#### **Crime Victims Surcharge Flow**

Source: LSO from information provided by the Division.

<sup>\*</sup>Amount includes an additional authority to expend \$950,000 from Fund 22 during BFY2007 through two B-11s.