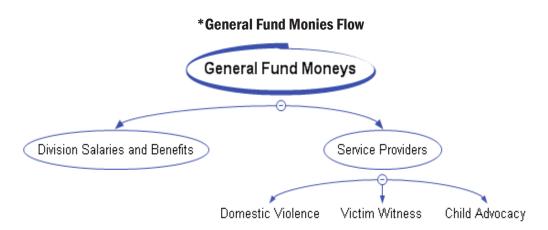

#### **General Fund**

General Fund Monies Used Primarily for Grant Awards do not Flow Through Fund 22 The Division receives General Fund appropriations, which do not flow through Fund 22. Rather, the Division receives authority from the Legislature to expend monies from the General Fund under various Budget Units, primarily to provide grant awards to local victim service providers. However, some of these General Fund monies are used for salaries, employer paid benefits, and other costs associated with the administration of the Division.

The following provides additional information on the flow of General Fund monies.

Source: LSO from information provided by the Division.

<sup>\*</sup>Will be deleted by agency, with funds being transferred to Crime Victims Restitution.