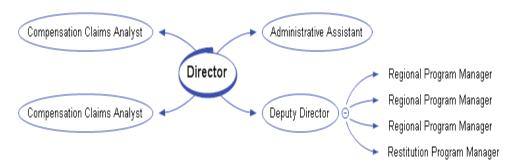

The following is a further breakdown of FTEs within the Division.

#### Victim Services Division Organizational Chart

Source: LSO from information provided by the Division.

Federal Grant Sources of Revenue Used for Providing Services and Compensation to Victims of Crimes Fund 22 receives revenue predominantly from federal sources, the majority of which is passed through to local victim service providers. These providers deliver services related to domestic violence and sexual assault, as well as for victim witness support. It should be noted that one federal grant (Victims of Crime Act (VOCA-C) – Compensation) is also used to provide compensation awards directly to victims of crime. See Appendix I for additional information on federal grants and Appendix L for a complete listing of victim service providers.